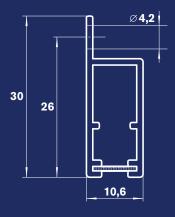

/ operating area is up to 1900 mm / maximum distance between receiver and transmitter is 4000 mm / the smallest detectable obstacle 50 mm / number of beams is 41 / vertical installation tolerance is +/- 25 MM/ horizontal installation tolerance is  $\pm/-5$  MM / responses time is <45 MC / resistance to sunlight is >100.000 lux / operating temperature from -10 C to +55 C / 230VAC and 24VDC versions / compatible with EN81-20/ EN81-70