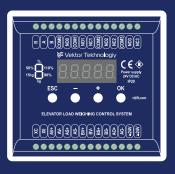

## ELEVATOR LOAD WEIGHING CONTROL SYSTEM

**LOAD CELLS** 

We manufacture and supply Elevator Load Weighing Control System UKZ-VT for more than 10 years. It comes complete with a control unit, load cells, termination boxes and connecting cables. UKZ-VT device has high quality, wide functionality and CE certificate.

Please, find all the necessary information and documentation on vtlift.com

Always in stock

/ displaying of weight values in kilograms or percentage on control unit display

/ displaying of output relays state

/ elevator load analog signal 0-10 V

/ safety interlock of relay output contacts after external signal of elevator cabin movement

/ support MODBUS

/ 230VAC and 24VDC

versions

/ up to 4 relay outputs

Our Light Curtain is designed to detect the presence of an obstacle in the zone of closing the doors of the elevator car and transmit a signal of the presence of an obstacle to the elevator control system. It prevents injuring of passangers and damaging of elevator doors.