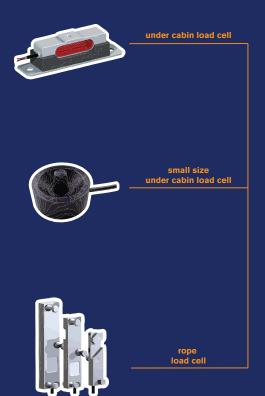

## ELEVATOR LOAD WEIGHING CONTROL SYSTEM

**LOAD CELLS** 

We manufacture and supply Elevator Load Weighing Control System UKZ-VT for more than 10 years. It comes complete with a control unit, load cells, termination boxes and connecting cables. UKZ-VT device has high quality, wide functionality and CE certificate.

Please, find all the necessary information and documentation on vtlift.com

Always in stock

/ displaying of weight values in kilograms or percentage on control unit display

/ displaying of output relays state

/ elevator load analog signal 0-10 V

/ safety interlock of relay output contacts after external signal of elevator cabin movement

/ support MODBUS

/ 230VAC and 24VDC

versions

/ up to 4 relay outputs

Our Light Curtain is designed to detect the presence of an obstacle in the zone of closing the doors of the elevator car and transmit a signal of the presence of an obstacle to the elevator control system. It prevents injuring of passangers and damaging of elevator doors.