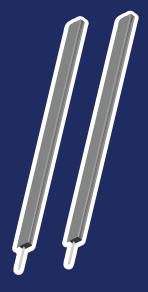

/ elevator load analog signal 0-10 V

/ safety interlock of relay output contacts after external signal of elevator cabin movement

/ support MODBUS

/ 230VAC and 24VDC

versions

/ up to 4 relay outputs

Our Light Curtain is designed to detect the presence of an obstacle in the zone of closing the doors of the elevator car and transmit a signal of the presence of an obstacle to the elevator control system. It prevents injuring of passangers and damaging of elevator doors.

/ operating area is up to 1900 mm / maximum distance between receiver and transmitter is 4000 mm / the smallest detectable obstacle 50 mm / number of beams is 41 / vertical installation tolerance is +/- 25 MM/ horizontal installation tolerance is  $\pm/-5$  MM / responses time is <45 MC / resistance to sunlight is >100.000 lux / operating temperature from -10 C to +55 C / 230VAC and 24VDC versions / compatible with EN81-20/ EN81-70